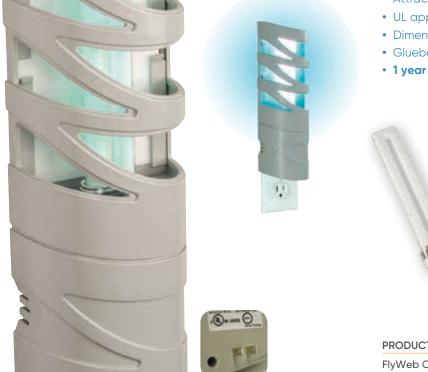

## FlyWeb CLASSIC 9 watts Direct Plug-in Adhesive Trap

Homes, Bars, Restaurants,

**Office Spaces** 

**COMPACT AND ATTRACTIVE** • 24-hour, non-chemical trapping **FlyWeb**<sup>®</sup> • Energy-efficient U.V. Insect Lamp • 9 watts of U.V. Light output • Color & Material: Light gray - Polycarbonate • Attraction Range: 600 sq. ft. • UL approved/listed • Dimensions: 3.5"W x 10.5"H x 1.75"D

- Glueboard: 1 3" x 5"
- 1 year warranty

replacement gluecards and bulbs available

| PRODUCT                                                   |                                                                         | PART NUMBER          |
|-----------------------------------------------------------|-------------------------------------------------------------------------|----------------------|
| FlyWeb Classic (Patent# 6,886,292)                        |                                                                         | FW-9                 |
| Dimensions:<br>Color/Material:<br><b>UV Light Output:</b> | 3.5″w x 10.5″h x 1.75″d<br>Light Gray - Polycarbonate<br><b>9 watts</b> |                      |
| BULBS                                                     |                                                                         | PART NUMBER          |
|                                                           |                                                                         |                      |
| 9 watt - 9" PL9W                                          |                                                                         | EL-22                |
| 9 watt - 9" PL9W<br>GLUEBOARD                             |                                                                         | EL-22<br>PART NUMBER |

Patent# 6.886.292

The FlyWeb Classic is designed for indoor use wherever there are flying pests. Flying insects are drawn to the energy-efficient, 9 watt U.V. light and trapped on the web-like adhesive glue card. The compact size makes it perfect to hide while ridding your space of flying pests. Remove the protective coating on the adhesive board, insert it into the unit and the trap is set. All you need is an electrical outlet - just plug it in!