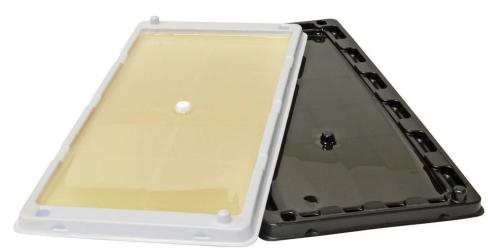

## **# 48R SERIES** RAT GLUE TRAYS

A result of years of research and development, as well as extensive input from our professional pest management partners.

The 48R is available with Hercules Putty<sup>™</sup> to prevent dragging—even when a full grown adult Norway Rat is intent on getting away! All 48R Series traps are guaranteed to be effective for one full year when used under normal conditions<sup>\*</sup>.