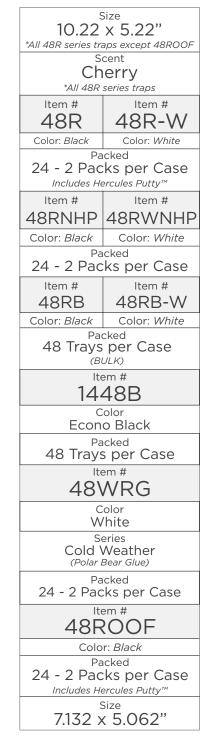

## **48R SERIES**

## **# 48R SERIES** RAT GLUE TRAYS

A result of years of research and development, as well as extensive input from our professional pest management partners.

The 48R is available with Hercules Putty<sup>™</sup> to prevent dragging—even when a full grown adult Norway Rat is intent on getting away! All 48R Series traps are guaranteed to be effective for one full year when used under normal conditions<sup>\*</sup>.

## **#48WRG** COLD WEATHER RAT GLUE TRAY

The ONLY low-temp glue trap available. Unlike most glue traps, the specially formulated adhesive used for this trap is effective in temperatures as low as 0° F. Great for use in unheated garages or basements during cold winter months and in commercial walk-in refrigerators where "regular" glue traps are ineffective.