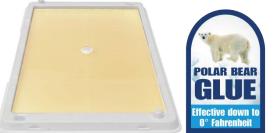

## **#48WRG** COLD WEATHER RAT GLUE TRAY

The ONLY low-temp glue trap available. Unlike most glue traps, the specially formulated adhesive used for this trap is effective in temperatures as low as 0° F. Great for use in unheated garages or basements during cold winter months and in commercial walk-in refrigerators where "regular" glue traps are ineffective.