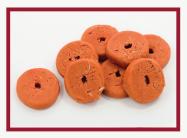

## **PRODUCT FEATURES:**

- Extruded hole in center of bait for easy and consistent placement
- Contains the powerful single-feed, secondgeneration anticoagulant, Brodifacoum
  - Lower toxicity 0.0025% formula
- Incorporates Lumitrack<sup>®</sup>
  - Causes rodent droppings to glow under UV light to help better identify, track and eliminate rodents
- Sustained palatability
- Not affected by freezing temperatures
- Mold and moisture resistant
- High heat resistance