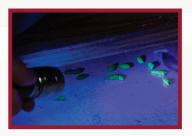

## **PRODUCT FEATURES:**

- Extruded hole in center of bait for easy and consistent placement
- Contains the powerful single-feed, secondgeneration anticoagulant, Brodifacoum
  - Lower toxicity 0.0025% formula
- Incorporates Lumitrack<sup>®</sup>
  - Causes rodent droppings to glow under UV light to help better identify, track and eliminate rodents
- Sustained palatability
- Not affected by freezing temperatures
- Mold and moisture resistant
- High heat resistance