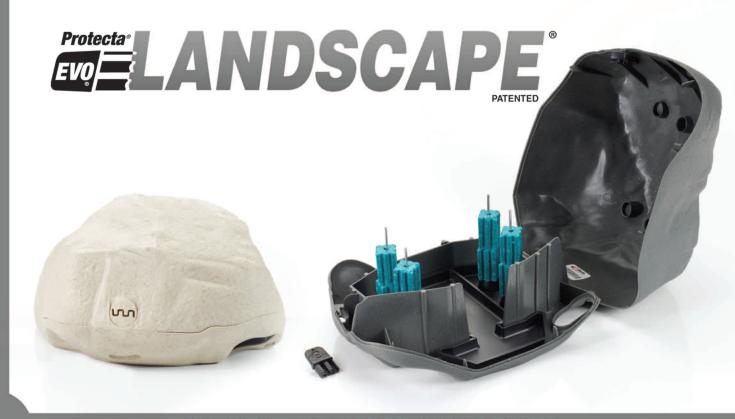

## **PRODUCT FEATURES:**

- ▶ Ultra-Realistic Appearance
  - Blends easily with surrounding landscape
  - Available in two colors sandstone and granite
  - Naturally textured for realistic appearance
  - Hidden rodent entry holes
- ▶ Protecta Functionality
  - Single lock for quick opening with EVO® key
  - Side-opening design for faster servicing
  - Service Record card holder built-in or zip-tie externally if required
  - Punch out on bottom of station for securing option
  - Drain hole in bottom of station
  - Liner available for easy cleaning
- ▶ Protecta Durability
  - Made of heavy-duty, injection molded plastic
  - Durable hinge built to withstand frequent servicing