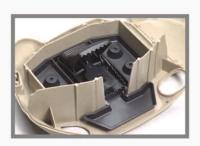

## **PRODUCT FEATURES:**

- ▶ Ultra-Realistic Appearance
  - Blends easily with surrounding landscape
  - Available in two colors sandstone and granite
  - Naturally textured for realistic appearance
  - Hidden rodent entry holes
- ▶ Protecta Functionality
  - Single lock for quick opening with EVO® key
  - Side-opening design for faster servicing
  - Service Record card holder built-in or zip-tie externally if required
  - Punch out on bottom of station for securing option
  - Drain hole in bottom of station
  - Liner available for easy cleaning
- ▶ Protecta Durability
  - Made of heavy-duty, injection molded plastic
  - Durable hinge built to withstand frequent servicing