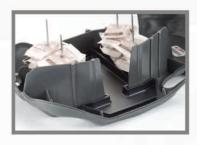

## **PRODUCT FEATURES:**

- ▶ Ultra-Realistic Appearance
  - Blends easily with surrounding landscape
  - Available in two colors sandstone and granite
  - Naturally textured for realistic appearance
  - Hidden rodent entry holes
- ▶ Protecta Functionality
  - Single lock for quick opening with EVO® key
  - Side-opening design for faster servicing
  - Service Record card holder built-in or zip-tie externally if required
  - Punch out on bottom of station for securing option
  - Drain hole in bottom of station
  - Liner available for easy cleaning
- ▶ Protecta Durability
  - Made of heavy-duty, injection molded plastic
  - Durable hinge built to withstand frequent servicing