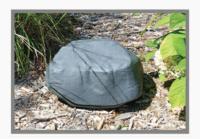

## **RODENT CONTROL IN DISGUISE**

## **PRODUCT FEATURES:**

- ▶ Ultra-Realistic Appearance
  - Blends easily with surrounding landscape
  - Available in two colors sandstone and granite
  - Naturally textured for realistic appearance
  - Hidden rodent entry holes
- ▶ Protecta Functionality
  - Single lock for quick opening with EVO® key
  - Side-opening design for faster servicing
  - Service Record card holder built-in or zip-tie externally if required
  - Punch out on bottom of station for securing option
  - Drain hole in bottom of station
  - Liner available for easy cleaning
- ▶ Protecta Durability
  - Made of heavy-duty, injection molded plastic
  - Durable hinge built to withstand frequent servicing