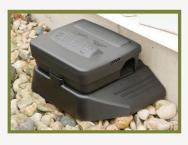

## THE MOST ADVANCED LOW-PROFILE BAIT STATION







## **PRODUCT FEATURES:**

- Single locking mechanism for quick servicing
- Removable tray for easy cleaning
- Locking bait rods won't fall out during cleaning
- Dog & child tamper-resistant
- ► Can hold:
  - 4 1 oz. bait BLOX on 4 vertical rods - or -

T-Rex<sup>™</sup> rat trap or Mini-Rex<sup>™</sup> mouse trap

▶ Compatible with Sidekick<sup>®</sup> Load-N-Lock<sup>™</sup> system

PRODUCTCODEDIMENSIONS (in)CASE QTYProtecta Evo AmbushEA20008 1/2 x 10 1/4 x 4 1/46 Stations



More Than Meets The Eye

Madison, Wisconsin 53704 USA | Ph: (608) 241-0202 | Fax: (608) 241-9631

www.belllabs.com