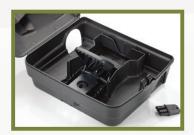

## **PRODUCT FEATURES:**

- Single locking mechanism for quick servicing
- Removable tray for easy cleaning
- Locking bait rods won't fall out during cleaning
- Dog & child tamper-resistant
- ► Can hold:
  - 4 1 oz. bait BLOX on 4 vertical rods - or -

T-Rex<sup>™</sup> rat trap or Mini-Rex<sup>™</sup> mouse trap

▶ Compatible with Sidekick<sup>®</sup> Load-N-Lock<sup>™</sup> system

PRODUCTCODEDIMENSIONS (in)CASE QTYProtecta Evo AmbushEA20008 1/2 x 10 1/4 x 4 1/46 Stations