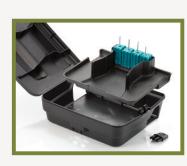

## **PRODUCT FEATURES:**

- Single locking mechanism for quick servicing
- Removable tray for easy cleaning
- Locking bait rods won't fall out during cleaning
- Dog & child tamper-resistant
- ► Can hold:
  - 4 1 oz. bait BLOX on 4 vertical rods - or -

T-Rex<sup>™</sup> rat trap or Mini-Rex<sup>™</sup> mouse trap

▶ Compatible with Sidekick<sup>®</sup> Load-N-Lock<sup>™</sup> system

PRODUCTCODEDIMENSIONS (in)CASE QTYProtecta Evo AmbushEA20008 1/2 x 10 1/4 x 4 1/46 Stations