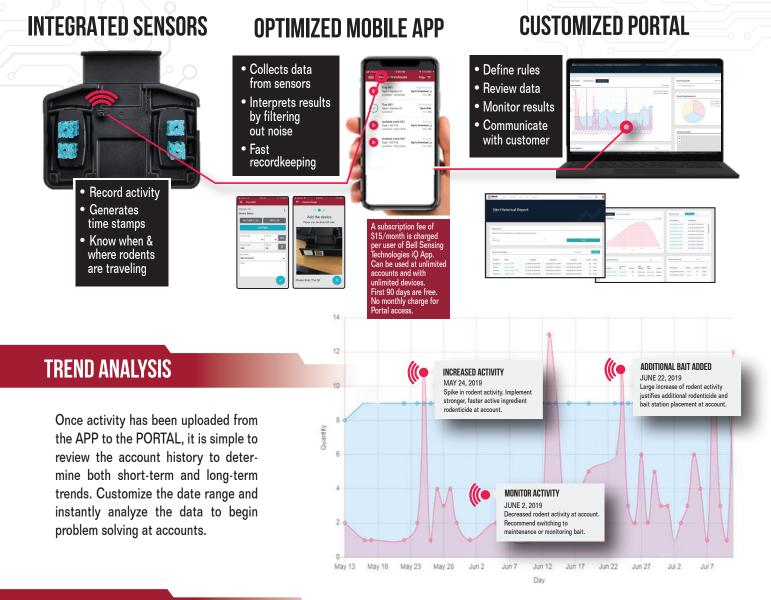

## LET'S BEGIN SENSING

- Go to www.BellSensing.com
- 2 Click on Customer Log In button in top right hand corner

**PRODUCTS** 

POWERED BY

- Create new user account
- 4 Follow set-up steps to create your own personalized Bell Sensing Technologies portal
- 6 Arrive at account and deploy iQ<sup>™</sup> products