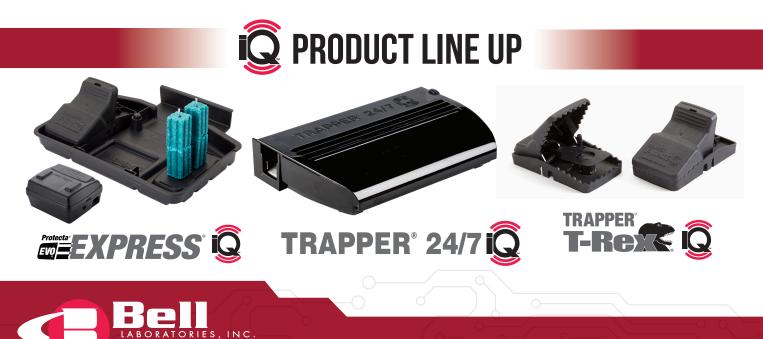

## INTRODUCING INTRODUCING INTRODUCING POWERED BY (ID) Bell

**IQ**<sup>™</sup> products integrate proprietary BST sensors that turn some of Bell's most popular products into powerful 24/7 rodent data gathering machines. Using Bell Sensing Technology, PMPs will now be able to know **everything** about the rodent activity occurring at their accounts.