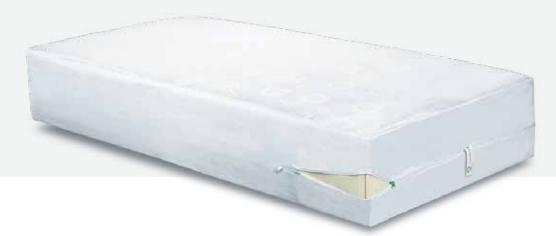

## CleanRest Pro® Mattress Encasement

The CleanRest PRO Mattress Encasement is the first and last encasement you'll need for the bed you're defending from bed bugs, allergens, dust mites, and accidental spills due it's 10-year performance warrantee. PRO's lifespan allows you to preemptively defend your mattresses from bed bug infestation which reduces your amount of lost revenue due to room closures, lawsuits, bedding spoilage, bed bug remediation, bad reviews, and brand damage. For this reason, we advise all hospitality properties to preemptively encase their mattresses with PRO encasements to protect your guests, mattress assets, and bottom line from the high costs of recurring bed bug infestations.

## **CleanRest Pro Features**

Zippered encasement

10-Year commercial warranty

Zip-N-Click<sup>TM</sup> patented closure device

Patented MicronOne fabric technology

Soft, quiet, and breathable fabric

Blocks allergens and dust mites

Bed bug entry, escape, and bite proof

Waterproof sleep surface

Hotel quality optic white fabric