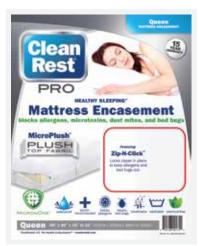

## CleanRest Pro® Mattress Encasement

The CleanRest PRO Mattress Encasement is the first and last encasement you'll need for the bed you're defending from bed bugs, allergens, dust mites, and accidental spills due it's 10-year performance warrantee. PRO's lifespan allows you to preemptively defend your mattresses from bed bug infestation which reduces your amount of lost revenue due to room closures, lawsuits, bedding spoilage, bed bug remediation, bad reviews, and brand damage. For this reason, we advise all hospitality properties to preemptively encase their mattresses with PRO encasements to protect your guests, mattress assets, and bottom line from the high costs of recurring bed bug infestations.

## **CleanRest Pro Features**

Zippered encasement

10-Year commercial warranty

Zip-N-Click<sup>TM</sup> patented closure device

Patented MicronOne fabric technology

Soft, quiet, and breathable fabric

Blocks allergens and dust mites