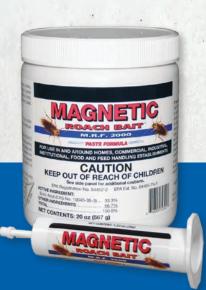

## **MAGNETIC ROACH BAIT'S**

## KILLS ROACHES NOW AND KILLS THEM LATER.

A roach bait may be great when you apply it, but a month later it's hard as a rock! Magnetic Roach Bait™ is designed for the long haul. It remains edible and attractive for 30 days, a quarter — even a year. As a matter of fact, Magnetic Roach got its start as a once-a-year roach treatment for apartment buildings.

Magnetic Roach Bait is made using only fresh ingredients and does not contain any of the Big-8 allergens.

MAGNETIC ROACH BAIT Magnetic Roach Bait and Nisus Corporation are trademarks or registered trademarks of Nisus Corporation. ©2017 Nisus Corporation #MRB-FLY-0117

### **APPLICATION:**

Apply with bait gun using multiple small applications or use the bulk jar to apply with a putty knife.