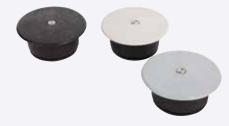

## CORECOVER Termite Control

The CoreCover is the ideal baiting system concealer for patios, sidewalks and driveways.

## **PRODUCT DESCRIPTION**

CoreCover from Paragon is designed to conceal and protect termite baiting systems in concrete, brick and asphalt surfaces. Available in three colors that blend with driveways, sidewalks and patios. The 4 ½" cover diameter and 3" cores conceal and protect termite bait placements. A single tamper-resistant screw secures CoreCover, making installation quick and easy.