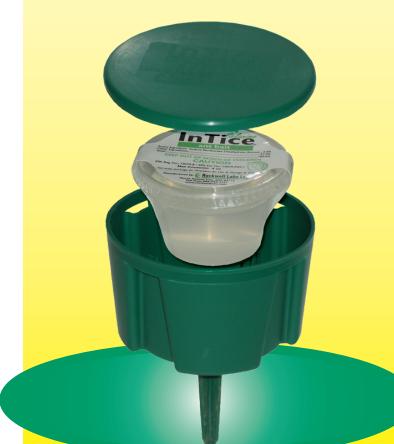

### **Durable Plastic Station**

#### Perfect for Setting Up a Proactive Perimeter Defense

To keep crawling insects at bay.

#### **Prolongs Bait Effectiveness**

Keeps bait fresher, longer.

Integrates Seamlessly with the InTice<sup>™</sup> Gelanimo<sup>™</sup> Ant Bait in the 4 oz Cups Simply drop cup into the station.

**Keyless, Snap-on Lid** For easy service and bait protection.

Four Downward Facing Openings Under the Lid Provide Easy Access for Crawling Pests While Keeping Out Moisture

Simple Anchor Spike for Quick Deployment

## Can Be Used for Granular Bait

Such as InTice<sup>™</sup> 10 Perimeter Bait<sup>™</sup> for controlling a wide range of crawling pests, or liquid bait such as InTice<sup>™</sup> Thiquid<sup>™</sup> Ant Bait.