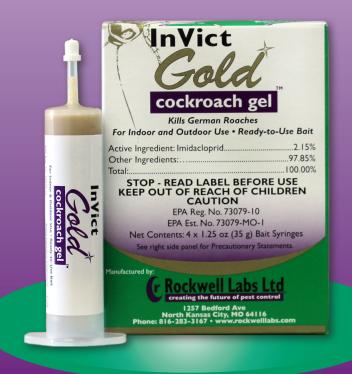

Formulated with a unique bait matrix and 2.15% imidacloprid, InVict Gold achieves outstanding palatability, value and lightning fast results

**Product Codes:** 

IGCG435: Box of four 35 g syringes IGCG135: Individually boxed 35 g syringe IGCG300: Single 300 g "Big Gun" syringe (fits standard caulk gun)

# The Perfect Bait for Sensitive Accounts such as Food Plants, Schools, Child Care and Health Care

Formulated without the eight most common food allergens.

Available in Fully Labelled Boxes of 35 g Syringes with Plunger and a 300g "Big Gun" Tube that Fits in a Standard Caulking Gun