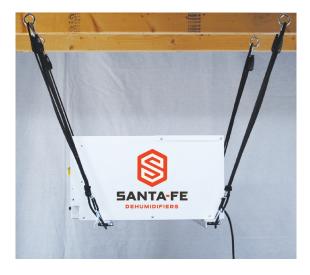

## ACCESSORIES | HANG KITS

Santa Fe hang kits can be used to suspend any horizontal Santa Fe dehumidifier in a crawl space, basement or attic setting. Hanging a Santa Fe dehumidifier provides protection from potential flooding in crawl space or basement applications, offers the ability to free up floor space, reduces possible vibration in an attic installation, and also provides additional height for proper condensate drainage / removal.

## FEATURES

Quick and easy installation - Minimal parts

One person setup (regardless of the dehumidifier), reducing labor costs and time

Ability to hang ANY horizontal Santa Fe dehumidifier

A solution that can be used in crawlspaces, basements, attics and more.

Adjustable, heavy duty ratchet straps – each strap will hold up to 150 lbs each