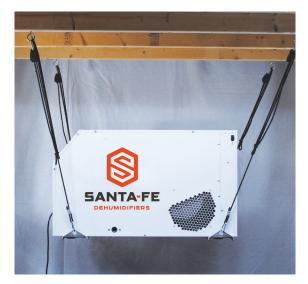

## ACCESSORIES | HANG KITS

Santa Fe hang kits can be used to suspend any horizontal Santa Fe dehumidifier in a crawl space, basement or attic setting. Hanging a Santa Fe dehumidifier provides protection from potential flooding in crawl space or basement applications, offers the ability to free up floor space, reduces possible vibration in an attic installation, and also provides additional height for proper condensate drainage / removal.

## FEATURES

Quick and easy installation - Minimal parts

One person setup (regardless of the dehumidifier), reducing labor costs and time

Ability to hang ANY horizontal Santa Fe dehumidifier

A solution that can be used in crawlspaces, basements, attics and more.

Adjustable, heavy duty ratchet straps – each strap will hold up to 150 lbs each